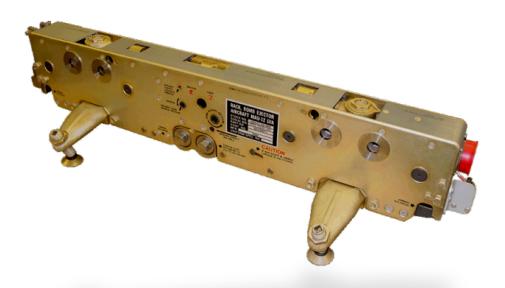

# **MAU-12**

### **Heavy Duty Ejector Rack**

Dual piston pyrotechnic ejection system for carriage & release of weapons & stores up to 5,000 lbs

#### Heavy Duty Ejector Rack

Marvin Engineering Co., Inc.

Dual piston pyrotechnic ejection system for carriage & release of weapons & stores up to 5,000 lbs

- Heavy duty ejector rack capable of carriage & release of stores up to 5000lb
- Durable & proven ejection system in-service worldwide
- Compatible with the MAU-12 cleaning kit for extended life
- High reliability and simple use of operation
- Combat proven
- In production and exportable

| Parameter            | Details                 |
|----------------------|-------------------------|
| Length               | 32.00 inches            |
| Width                | 3.00 inches             |
| Height               | 6.26 inches             |
| Weight               | 69 lbs                  |
| Platform Integration | F-15, F-16, C-130, B-52 |