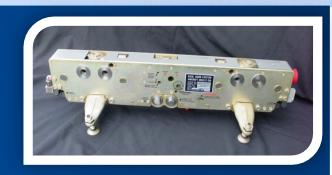

# **MAU-12**

### **Heavy Duty Ejector Rack**

Dual piston pyrotechnic ejection system for carriage & release of weapons & stores up to 5,000 lbs

#### Heavy Duty Ejector Rack

Marvin Engineering Co., Inc.

Dual piston pyrotechnic ejection system for carriage & release of weapons & stores up to 5,000 lbs

- Heavy duty ejector rack capable of carriage & release of stores up to 5000lb
- Durable & proven ejection system in-service worldwide
- Compatible with the MAU-12 cleaning kit for extended life
- High reliability and simple use of operation
- Combat proven
- In production and exportable

| Parameter            | Details                 |
|----------------------|-------------------------|
| Length               | 32.00 inches            |
| Width                | 3.00 inches             |
| Height               | 6.26 inches             |
| Weight               | 69 lbs                  |
| Platform Integration | F-15, F-16, C-130, B-52 |