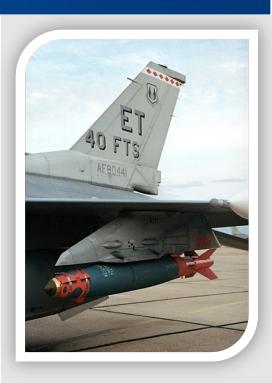

# **MAU-12**

### **Heavy Duty Ejector Rack**

Dual piston pyrotechnic ejection system for carriage & release of weapons & stores up to 5,000 lbs

## **MAU-12**

#### Heavy Duty Ejector Rack

Marvin Engineering Co., Inc.

Dual piston pyrotechnic ejection system for carriage & release of weapons & stores up to 5,000 lbs

- Heavy duty ejector rack capable of carriage & release of stores up to 5000lb
- Durable & proven ejection system in-service worldwide
- Compatible with the MAU-12 cleaning kit for extended life
- High reliability and simple use of operation
- Combat proven
- In production and exportable

#### **Features**

- Release or ejection of stores up to 5,0000 lbs
- Conventional or nuclear stores
- 14" and 30" suspension
- Manual release mechanism
- Twin cartridge pyrotechnic ejection
- Variable pitch settings